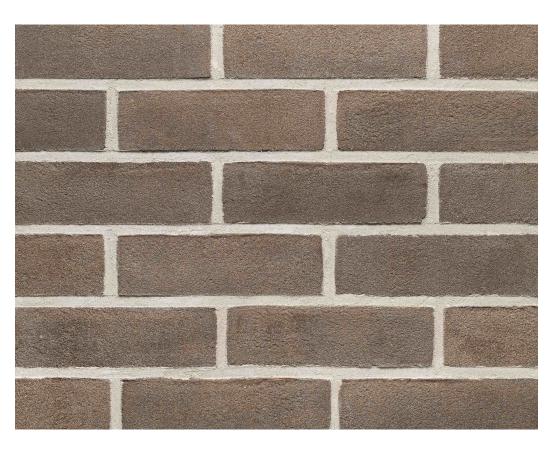

## Wimbledon Grey Stock

WGS

| NEN-EN 771-1, APRIL 2013, AND NEN-EN 771-1/A1, MARCH 2005 CATEGORY 1,<br>HD CLAY BRICKS PRODUCTION REFERENCE CODE VANDE MOORTEL WGS |                                        |
|-------------------------------------------------------------------------------------------------------------------------------------|----------------------------------------|
| LENGTH:                                                                                                                             | 215mm, T2 (+/- 4mm), R1 (9mm)          |
| WIDTH:                                                                                                                              | 102mm, T2 (+/- 3mm), R1 (6mm)          |
| THICKNESS:                                                                                                                          | 65mm, T2 (+/- 2mm), R1 (5mm)           |
| APPEARANCE:                                                                                                                         | Stock with frog or solid, Euro group 1 |
| AVERAGE COMPRESSIVE STRENGTH:                                                                                                       | > 30 N/mm2                             |
| DIMENSIONAL STABILITY:                                                                                                              | NPD                                    |
| BOND STRENGTH:                                                                                                                      | NPD                                    |
| ACTIVE SOLUBLE SALTS:                                                                                                               | S2                                     |
| REACTION TO<br>FIRE:                                                                                                                | EURO CLASS A1                          |
| WATER ABSORPTION:                                                                                                                   | <12% m/md                              |
| INITIAL RATE OF WATER ABSORPTION:                                                                                                   | IW4 STRONG SUCTION, >4.0kg/m2.min      |
| WATER VAPOUR DIFFUSION COEFFICIENT:                                                                                                 | 5/10                                   |
| GROSS DRY DENSITY:                                                                                                                  | 1900kg/m3, D1 (10%, +/- 190kg/m3)      |
| THERMAL CONDUCTIVITY:                                                                                                               | 0,54 W/mK                              |
| FREEZE/THAW RESISTANCE:                                                                                                             | F2                                     |