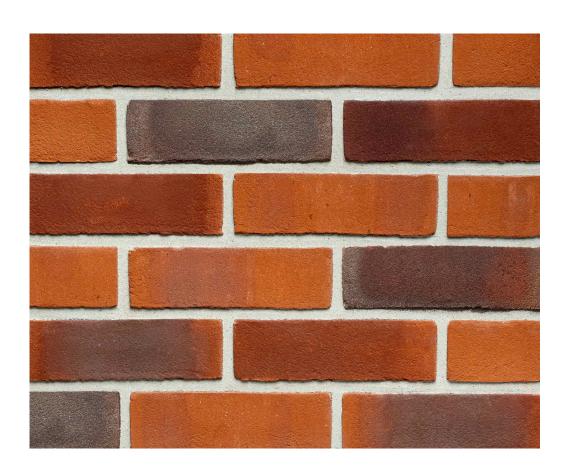

## Norfolk Red Blend Stock

**DVMO-AB** 

| HD CLAY BRICKS PRODUCTION REFERENCE CODE: CAPRICE DVMO-AB |                                                               |
|-----------------------------------------------------------|---------------------------------------------------------------|
| LENGTH:                                                   | 215mm, T2 (+/- 4mm), R1 (9mm)                                 |
| WIDTH:                                                    | 102mm, T2 (+/- 3mm), R1 (6mm)                                 |
| THICKNESS:                                                | 65mm, T2 (+/- 2mm), R1 (5mm)                                  |
| APPEARANCE:                                               | HANDMADE OR STOCK WITH FROG (<20% OF THE VOLUME, EURO GROUP 1 |
| AVERAGE COMPRESSIVE STRENGTH:                             | > 10 N/mm2                                                    |
| DIMENSIONAL STABILITY:                                    | NPD                                                           |
| BOND STRENGTH:                                            | MEAN. 0.15 N/mm2                                              |
| ACTIVE SOLUBLE SALTS:                                     | S2                                                            |
| REACTION TO FIRE:                                         | EURO CLASS A1                                                 |
| WATER ABSORPTION:                                         | <16% m/md                                                     |
| INITIAL RATE OF WATER ABSORPTION:                         | IW4 STRONG SUCTION, >4.0kg/m2.min                             |
| WATER VAPOUR DIFFUSION COEFFICIENT:                       | 5/10                                                          |
| GROSS DRY DENSITY:                                        | 1660kg/m3, D1 (10%, +/- 166kg/m3)                             |
| THERMAL CONDUCTIVITY:                                     | 0,47 W/mK                                                     |
| FREEZE/THAW RESISTANCE:                                   | F2                                                            |