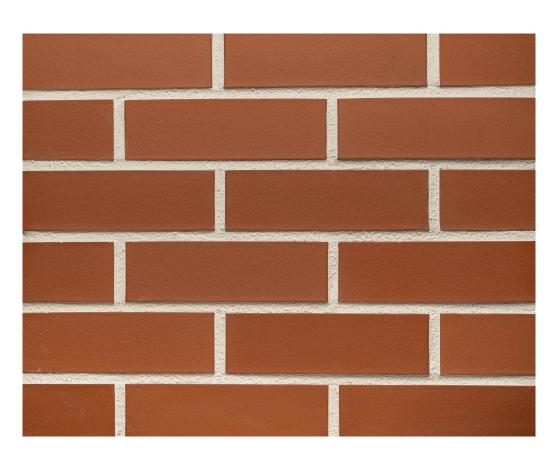

## Jarman Smooth Red

**JSR** 

| NEN-EN 771-1, APRIL 2013, AND NEN-EN 771-1/A1, MARCH 2005 CATEGORY 1, HD CLAY BRICKS PRODUCTION REFERENCE CODE: MALPESA Red Engineering Class B |                                         |
|-------------------------------------------------------------------------------------------------------------------------------------------------|-----------------------------------------|
| LENGTH:                                                                                                                                         | 215mm, T2 (+/- 4mm), R2                 |
| WIDTH:                                                                                                                                          | 102mm, T2 (+/- 3mm), R2                 |
| THICKNESS:                                                                                                                                      | 65mm, T2 (+/- 2mm), R2                  |
| APPEARANCE:                                                                                                                                     | Multi-Perforated Wirecut - Euro group 1 |
| AVERAGE COMPRESSIVE STRENGTH:                                                                                                                   | > 50 N/mm2                              |
| DIMENSIONAL STABILITY:                                                                                                                          | NPD                                     |
| BOND STRENGTH:                                                                                                                                  | NPD                                     |
| ACTIVE SOLUBLE SALTS:                                                                                                                           | 52                                      |
| REACTION TO FIRE:                                                                                                                               | EURO CLASS A1                           |
| WATER ABSORPTION:                                                                                                                               | <6% m/md                                |
| INITIAL RATE OF WATER ABSORPTION:                                                                                                               | IW4 STRONG SUCTION, >4.0kg/m2.min       |
| WATER VAPOUR DIFFUSION COEFFICIENT:                                                                                                             | 50/100                                  |
| GROSS DRY DENSITY:                                                                                                                              | 1335kg/m3, D1 (10%, +/- 133.5kg/m3)     |
| THERMAL CONDUCTIVITY:                                                                                                                           | 0,39 W/mK                               |
| FREEZE/THAW RESISTANCE:                                                                                                                         | F2                                      |