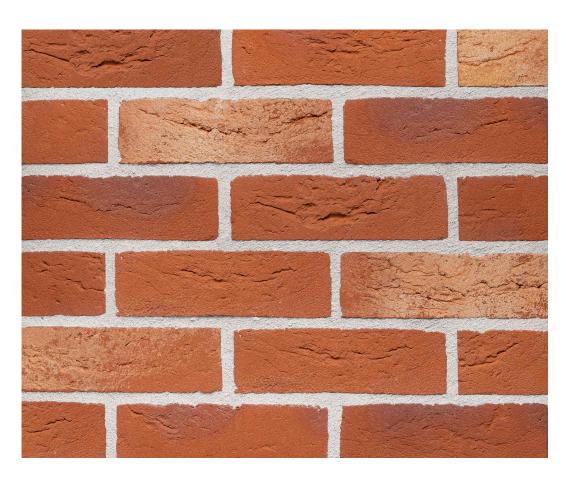

## Islington Light Multi

DCMO-C

|    | _ | _ | _ |   |
|----|---|---|---|---|
| N  | " |   | - | • |
| 14 | v |   | _ | • |

DIMENSIONS MAY VARY DEPENDING ON THE PRODUCTION. FOR THE MOST RECENT VERSION SEE WWW.CAMTECHBP.CO.UK. THIS DOCUMENT IS NOT BINDING AND ANNULS ALL PREVIOUS PUBLICATIONS. THE MANUFACTURER RESERVES THE RIGHT TI CHANGE THE PRODUCT RANGE AND CHARACTERISTICS. THE USER MUST ALWAYS CHECK THAT THEY HAVE THE MOST RECENT DESCRIPTIVE TEXT.

| LENGTH:                             | 215mm, T2 (+/- 4mm), R1 (9mm)                                 |  |
|-------------------------------------|---------------------------------------------------------------|--|
| WIDTH:                              | 102mm, T2 (+/- 3mm), R1 (6mm)                                 |  |
| THICKNESS:                          | 65mm, T2 (+/- 2mm), R1 (5mm)                                  |  |
| APPEARANCE:                         | HANDMADE OR STOCK WITH FROG (<20% OF THE VOLUME, EURO GROUP 1 |  |
| AVERAGE COMPRESSIVE STRENGTH:       | > 10 N/mm2                                                    |  |
| DIMENSIONAL STABILITY:              | NPD                                                           |  |
| BOND STRENGTH:                      | MEAN. 0.15 N/mm2                                              |  |
| ACTIVE SOLUBLE SALTS:               | S2                                                            |  |
| REACTION TO FIRE:                   | EURO CLASS A1                                                 |  |
| WATER ABSORPTION:                   | <16% m/md                                                     |  |
| INITIAL RATE OF WATER ABSORPTION:   | IW4 STRONG SUCTION, >4.0kg/m2.min                             |  |
| WATER VAPOUR DIFFUSION COEFFICIENT: | 5/10                                                          |  |
| GROSS DRY DENSITY:                  | 1660kg/m3, D1 (10%, +/- 166kg/m3)                             |  |
| THERMAL CONDUCTIVITY:               | 0,47 W/mK                                                     |  |
| FREEZE/THAW RESISTANCE:             | F2                                                            |  |