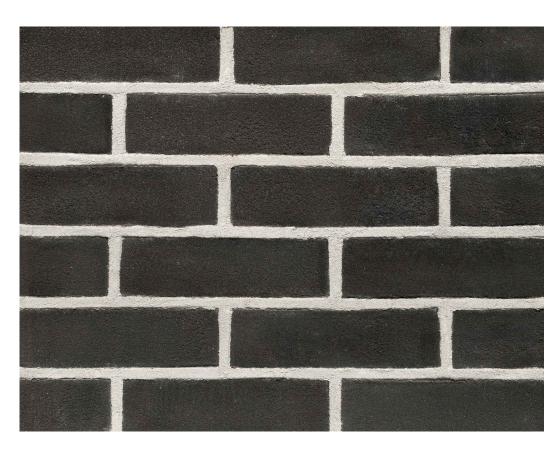

## **Anthracite Black Stock**

**ABS** 

| NEN-EN 771-1, APRIL 2013, AND NEN-EN 771-1/A1, MARCH 2005 CATEGORY 1, HD CLAY BRICKS PRODUCTION REFERENCE CODE: VANDE MOORTEL ABS |                                        |
|-----------------------------------------------------------------------------------------------------------------------------------|----------------------------------------|
| LENGTH:                                                                                                                           | 215mm, T2 (+/- 4mm), R1 (9mm)          |
| WIDTH:                                                                                                                            | 102mm, T2 (+/- 3mm), R1 (6mm)          |
| THICKNESS:                                                                                                                        | 65mm, T2 (+/- 2mm), R1 (5mm)           |
| APPEARANCE:                                                                                                                       | Stock with frog or solid, Euro group 1 |
| AVERAGE COMPRESSIVE STRENGTH:                                                                                                     | > 30 N/mm2                             |
| DIMENSIONAL STABILITY:                                                                                                            | NPD                                    |
| BOND STRENGTH:                                                                                                                    | NPD                                    |
| ACTIVE SOLUBLE SALTS:                                                                                                             | 52                                     |
| REACTION TO FIRE:                                                                                                                 | EURO CLASS A1                          |
| WATER ABSORPTION:                                                                                                                 | <12% m/md                              |
| INITIAL RATE OF WATER ABSORPTION:                                                                                                 | IW4 STRONG SUCTION, >4.0kg/m2.min      |
| WATER VAPOUR DIFFUSION COEFFICIENT:                                                                                               | 5/10                                   |
| GROSS DRY DENSITY:                                                                                                                | 1900kg/m3, D1 (10%, +/- 190kg/m3)      |
| THERMAL CONDUCTIVITY:                                                                                                             | 0,54 W/mK                              |
| FREEZE/THAW RESISTANCE:                                                                                                           | F2                                     |